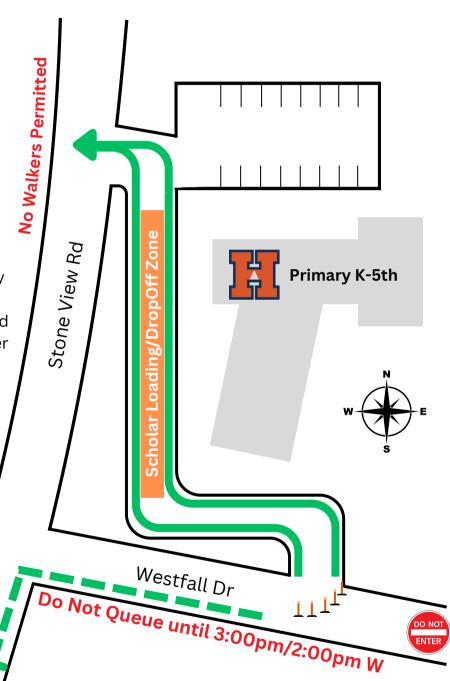

## 2024-25 Primary K-5th Carline Route

## **Entrance:**

Input **"Westfall Dr, Dallas, TX"** into your GPS

## **Drop Off Time:**

• 7:15am-7:45am

## **Dismissal Time:**

Primary Only:3:15pm - 3:45pm

Wed: 2:15pm - 2:45pm

All Primary Scholars with Secondary siblings will be walked over by staff to the Secondary Cafe and be picked up by their older sibling. Please refer to the Secondary Carline Map.